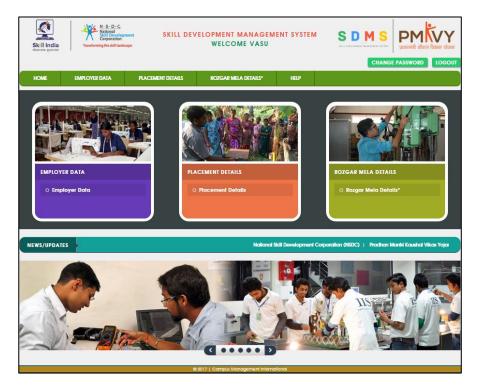

-----------------------------|----|
| NTRODUCTION                   | 4  |
| OGIN PAGE                     | 4  |
| IOME PAGE                     | 5  |
| HANGE PASSWORD                | 6  |
| NTERING THE EMPLOYER DETAILS  | 7  |
| NTERING THE PLACEMENT DETAILS | 9  |
| ANDIDATE EMPLOYMENT DETAILS1  | .1 |



#### Introduction

Training Partner (TP) will be the key user to operate the placement web portal.

This document provides information on how to enter the employer data and Placement details.

#### Login Page

1. Browse the URL mentioned below to open SDMS portal.

https://c20uatweb100.saas.talismaonline.com/Placement/Login

2. Enter the User Name and Password and click Login.

Note: Clear clears the entered details.





#### **Home Page**

Placement portal Home page is displayed.





#### **Change Password**

Click Change Password in upper right corner of the home page.



1. Enter Old Password and New Password Details.

Note: New password should meet the password complexity requirement.

2. Click SAVE, password will be reset to new password.

| Skill India<br>aher ver-gerver | N:S-D-C<br>National<br>Still Developm<br>Corporation |                            | ELOPMENT MANAGEM<br>WELCOME POOJA | ENT SYSTEM       | S D M S | प्रधानमंत्री कौशल विकास योजना |
|--------------------------------|------------------------------------------------------|----------------------------|-----------------------------------|------------------|---------|-------------------------------|
|                                |                                                      |