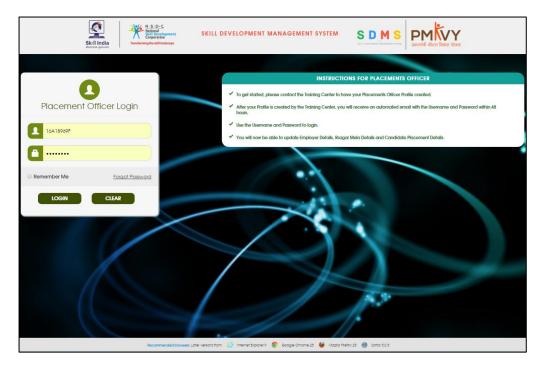

#### Login Page

1. Browse the URL mentioned below to open SDMS portal.

https://c20uatweb100.saas.talismaonline.com/Placement/Login

2. Enter the User Name and Password and click Login.

Note: Clear clears the entered details.